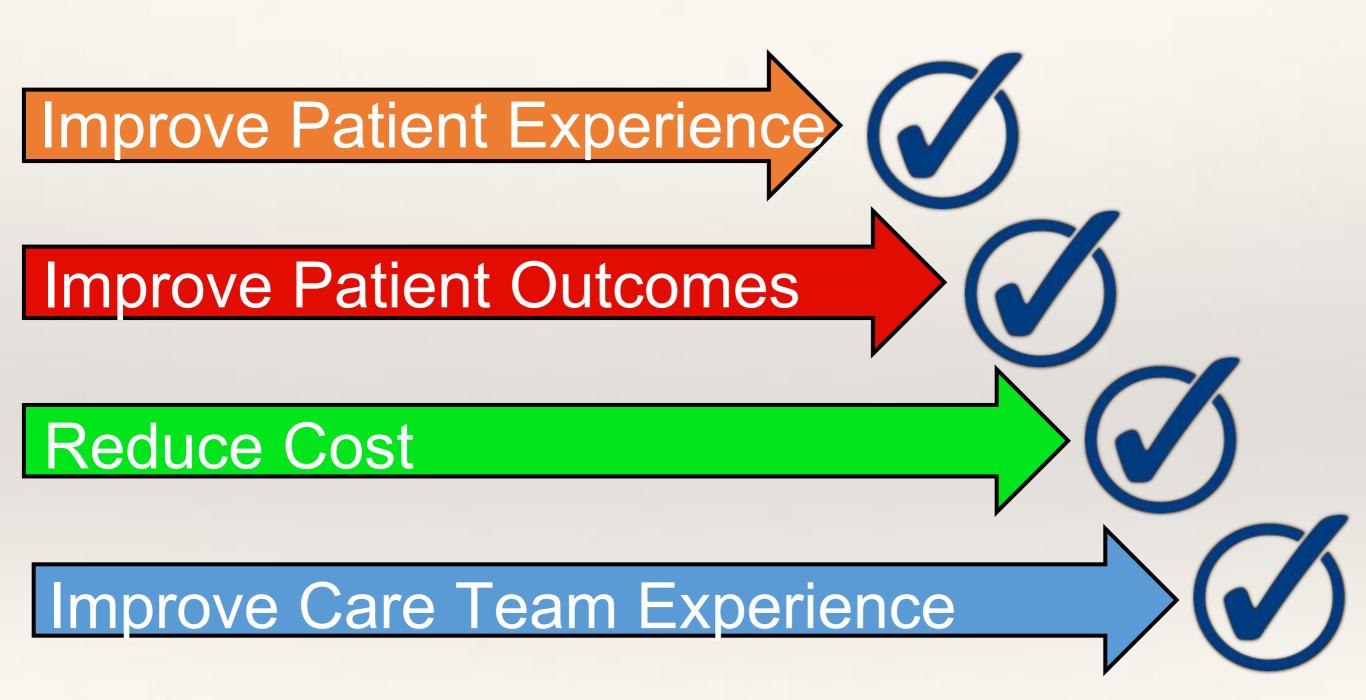

## How the Health Rosetta Helps

Better benefits for you and your employees.

Better financial performance

Higher performing workforce

Better care & lower employee costs