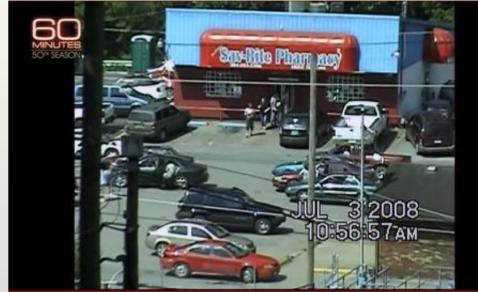

# 60 Minutes on October 15, 2017 - Ex-DEA agent: Opioid crisis fueled by drug industry and Congress

Whistleblower Joe Rannazzisi says drug distributors pumped opioids into U.S. communities -- knowing that people were dying -- and says industry lobbyists and Congress derailed the DEA's efforts to stop it