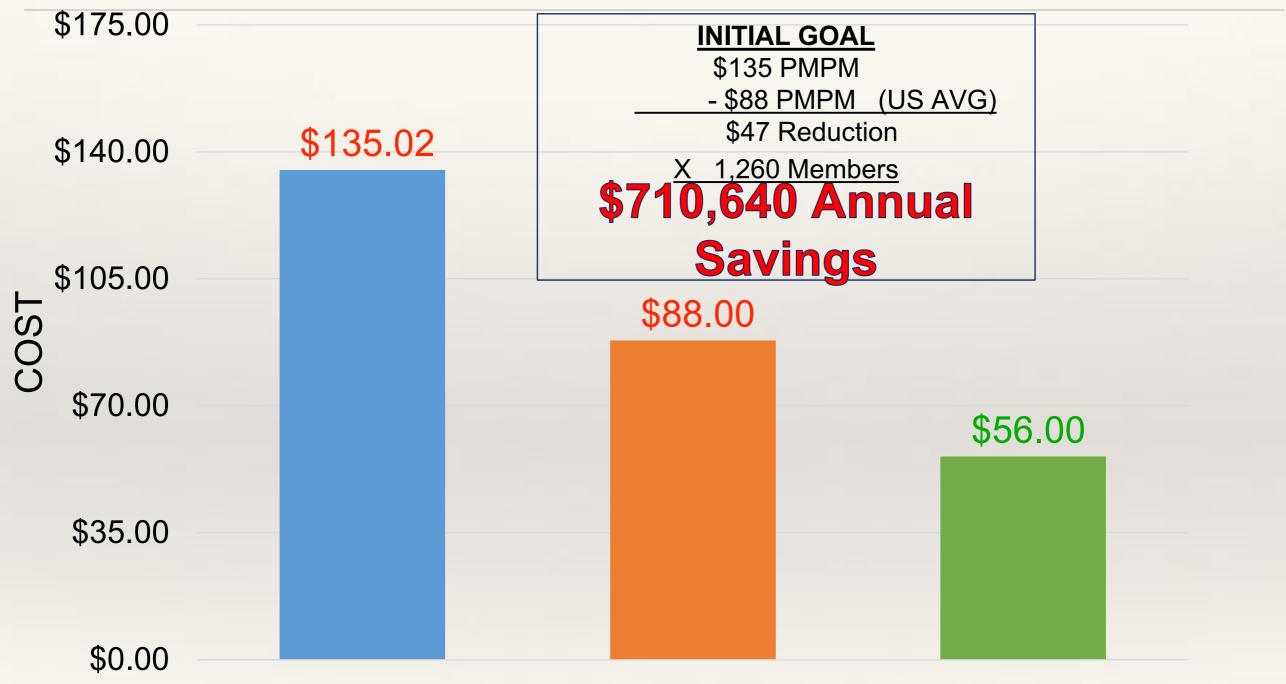

#### Per Employee Per Month (PEPM) Prescription Drug Expense

\$112.50 \$90.00 \$88.00 36% **UNDER** the **NATIONAL** \$67.50 **AVERAGE** \$56.00 \$45.00 \$22.50 \$0.00 \*United States Average **Your Organization MP HPHSP** Fair Cost

\*Source: Truven Medstat Industry Benchmarks Claims Data FY '16