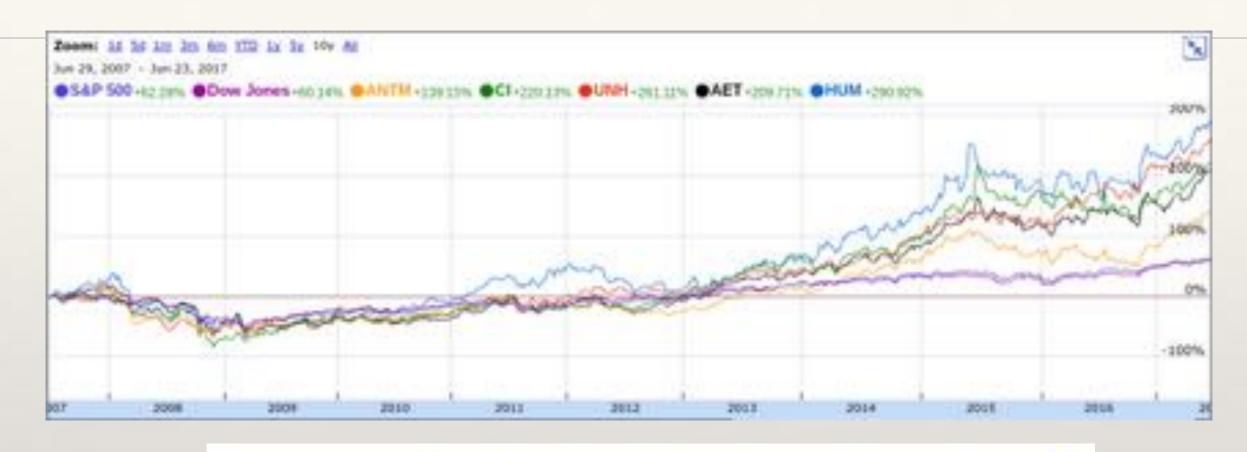

## Insurance Companies

Who is the #1 Fiduciary responsibility for a publicly traded company?

THE HIGHER
YOUR CLAIMS
EXPENSE...
THE
GREATER
THEIR PROFIT

## Insurance Companies

|                   | United | Aetna  | CIGNA  | Humana | Anthem | Dow-Jones | S&P 500 |
|-------------------|--------|--------|--------|--------|--------|-----------|---------|
| May 15, 2009      | 27.51  | 25.76  | 21.66  | 31.58  | 46.88  | 8268.64   | 756.55  |
| May 12, 2017      | 171.81 | 142.90 | 162.03 | 231.99 | 181.44 | 20896.61  | 2390.9  |
| Growth (Multiple) | 6.25   | 5.55   | 7.48   | 7.35   | 3.87   | 2.53      | 3.16    |
| Growth re: DJI    | 2.47   | 2.19   | 2.96   | 2.90   | 1.53   |           |         |
| Growth re: S&P    | 1.98   | 1.76   | 2.37   | 2.32   | 1.22   |           |         |