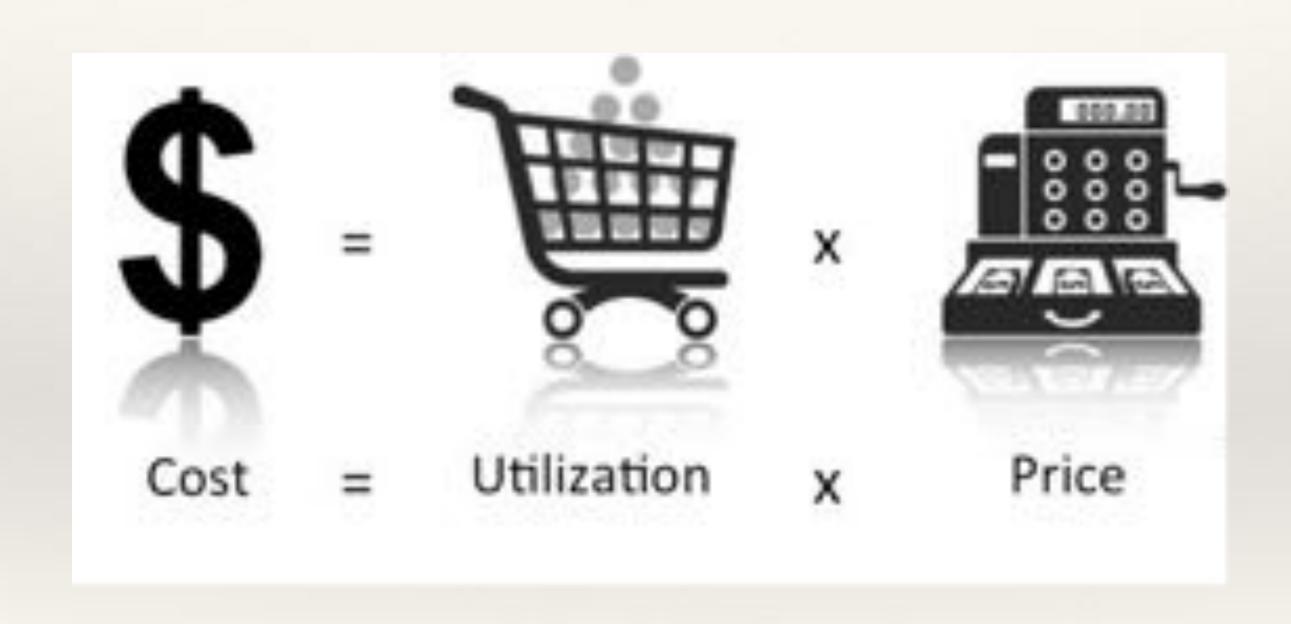

### What is the bottom-line?

### What is the bottom-line?

Only 2 Benchmarks really matter and ultimately move the Needle:

- 1. Medical Expense Per Employee Per Year (PEPY)
- 2. Prescription Drug Expense Per Member Per Month (PMPM)