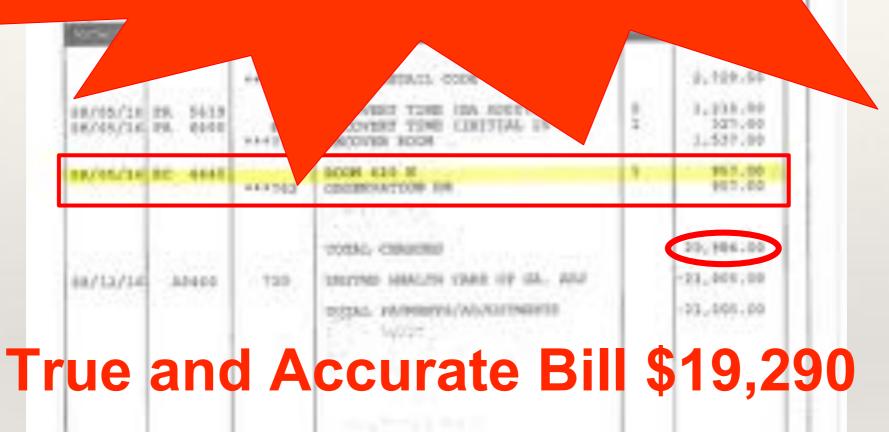

# Opportunity #3 Billing Errors

October 2015 - U.S. switched from ICD-9 codes to ICD-10 codes 17,000 codes to 140,000 codes

- Hospital bills are wrong 99% of the time resulting in overcharges
  - U.S. General Accounting Office estimated that overcharges on 99% of all hospital bills
  - Equifax performed a national study reviewing 40,000 hospital bills finding errors on over 97% of bills
  - Services never provided
  - Inaccurate quantity of services or materials

### Anatomy of Hospital Claims Process

#### **Hospital Documents Industry Process Issue**

**Universal Bill** 

- Summary charges
- 1-3 pgs.
- Generally utilized for immediate r

**Itemized Bill** 

- Complete description of charges
- Varies in length

**Medical Chart** 

- Complete Records
- Combination of physician/nurse notes, and test results
- Often 500+ pgs.
- Key Data