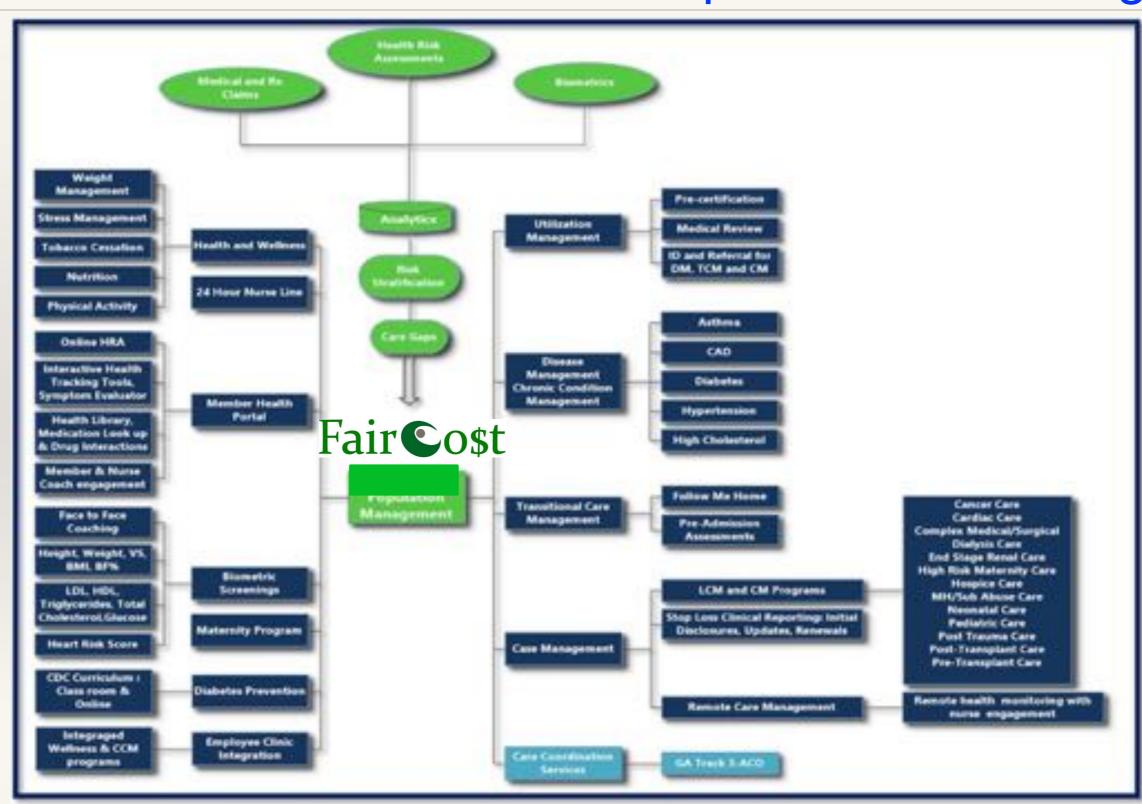

# Fair Cost Health Plan

| Fair Cost    |                                   | Your<br>Health Plan |
|--------------|-----------------------------------|---------------------|
| <b>\$0</b>   | Deductible                        | ?                   |
| \$0          | Generic Rx Copay                  | ?                   |
| \$0          | Brand Name Rx Copay               | ?                   |
| \$0          | MRI / CT Scan Copay               | ?                   |
| \$0 / \$25   | Laboratory / Pathology Copay      | ?                   |
| \$15 / \$25  | PCP / Specialist Copay            | ?                   |
| 100%         | Coinsurance                       | ?                   |
| \$0          | Plan Premium to Avoid ACA Penalty | ?                   |
| \$4,500      | Maximum Out-of-Pocket             | ?                   |
| \$80 - \$160 | Employee's Monthly Premium        | ?                   |
|              | CRITICAL BENCHMARKS               |                     |
| \$4,428      | Medical Expense PEPY              | ?                   |
| \$46         | Rx Expense PMPM                   | ?                   |