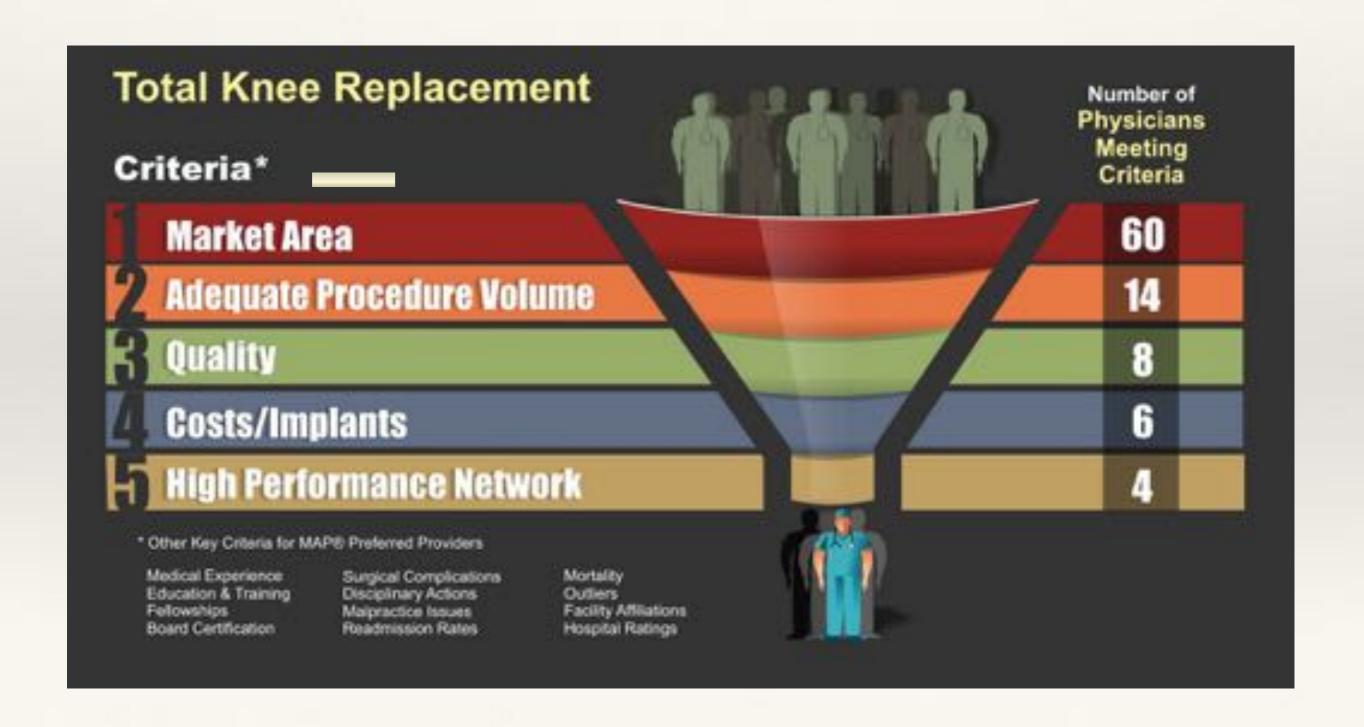

### Example Physician: Knee Replacement

### Example Physician: Knee Replacement

Total Knee Replacement - Ancillary Breakdown Pinellas County, Doctors Over 50 Cases 12 months ending 09-30-13

| Physician Id (Operating) | Meets Criteria | Volume | 0         | inlity        |         |        | Ancillary | Charges | per Casi |        |       |        |
|--------------------------|----------------|--------|-----------|---------------|---------|--------|-----------|---------|----------|--------|-------|--------|
|                          |                | Cases  | Mortality | Complications | Routine | Pharm  | мм        | Lab     | Rad      | OR     | Other | Total  |
| 177052641                | Yes            | 167    | 0         | 0.08          | 5,253   | 5,690  | 14,062    | 1,180   | 90       | 24,525 | 2,279 | 53,080 |
| 171018847                | Yes            | 164    | 0         | 0.13          | 5,872   | 6,550  | 15,141    | 2,217   | 279      | 23,377 | 3,000 | 50,430 |
| 197259694                | No-C           | 132    | 0         | 0.33          | 8,398   | 7,304  | 19,052    | 5,093   | 425      | 35,968 | 1,297 | 77,53  |
| 135630961                | No DIMNEC      | 128    | -         | 0.26          | 8,482   | 8,413  | 17.623    | 5,006   | 1.024    | 26,874 | 4,654 | 72,07  |
| 179077876                | No - Q         | 105    | CLAT      | 0.50          | 7,623   | 7,176  | 13,991    | 6,229   | 1,163    | 26,623 | 3,449 | 06.25  |
| 176017437                | No - D         | 97     |           | 0.19          | 5,778   | 6.927  | 16,670    | 2,350   | 708      | 23,367 | 2,860 | .58,62 |
| 184127266                | Yes            | 95     | 0         | 0.28          | 7,977   | 8,357  | 18,322    | 4,807   | 796      | 24,801 | 3,616 | 68,67  |
| 181195066                | Yes            | 90     | 0         | 0.15          | 5,215   | 6,988  | 54,148    | 2,554   | 1,026    | 27,220 | 4,232 | 61.38  |
| 121599736                | No-C           | 76     | 0         | 0.65          | 6,745   | 6,119  | 20,127    | 1,846   | 838      | 20,418 | 4,113 | 60.20  |
| 122502398                | No-C           | 74     | 0         | 0.60          | 9,514   | 10,254 | 51,608    | 2,815   | 1,006    | 21,019 | 5,156 | 100,04 |
| 141799086                | No M           | 62     | 0         | 0.40          | 8,492   | 6,749  | 18,659    | 6,190   | 853      | 18,746 | 4.290 | 63.90  |
| 175036607                | No - C         | 56     | 0         | 0.23          | 6,995   | 9,785  | 16,618    | 3,192   | 607      | 32,579 | 3,501 | 73.27  |
| 103310222                | Yes            | 55     | 0         | 0.34          | 6,478   | 6,826  | 13,602    | 1,851   | 572      | 21,726 | 2.971 | 54,11  |
| 127553234                | No-C           | 52     | 0         | 0.00          | 8,671   | 11,113 | 38,356    | 2,651   | 506      | 25,589 | 3,159 | 90,04  |
| -Fittered forms          | >50 Cases      | 821    | 0         | 0.45          | 8,434   | 9,207  | 24,580    | 4,382   | 1,015    | 29.347 | 2.918 | 80.60  |
| Report Total             |                | 2,156  | 0.37      | 0.35          | 7,600   | 0,116  | 21,245    | 3,778   | 797.     | 27,028 | 925   | 72.00  |

Filter >50 Cases ~ (46 of 60 Physicians Do Not Meet Criteria)

C + Cost D + Dissiplinary Actions M + Malpractics NBC - Not Board Certified Q+ Quality

Note: 14 Physicians met our volume orderix of 50 cooses