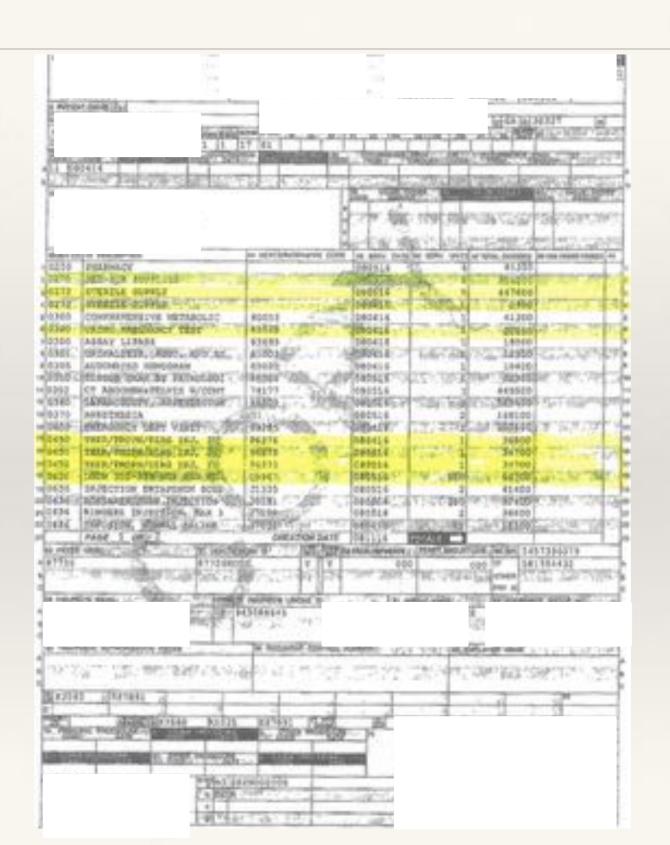

# Opportunity #3 Billing Errors

October 2015 - U.S. switched from ICD-9 codes to ICD-10 codes 17,000 codes to 140,000 codes

- Hospital bills are wrong 99% of the time resulting in overcharges
  - U.S. General Accounting Office estimated that overcharges on 99% of all hospital bills
  - Equifax performed a national study reviewing 40,000 hospital bills finding errors on over 97% of bills
  - Services never provided
  - Inaccurate quantity of services or materials

### Anatomy of Hospital Claims Process

#### **Hospital Documents Industry Process Issue**

**Universal Bill** 

- Summary charges
- 1-3 pgs.
- Generally utilized for immediate r

**Itemized Bill** 

- Complete description of charges
- Varies in length

**Medical Chart** 

- Complete Records
- Combination of physician/nurse notes, and test results
- Often 500+ pgs.
- Key Data