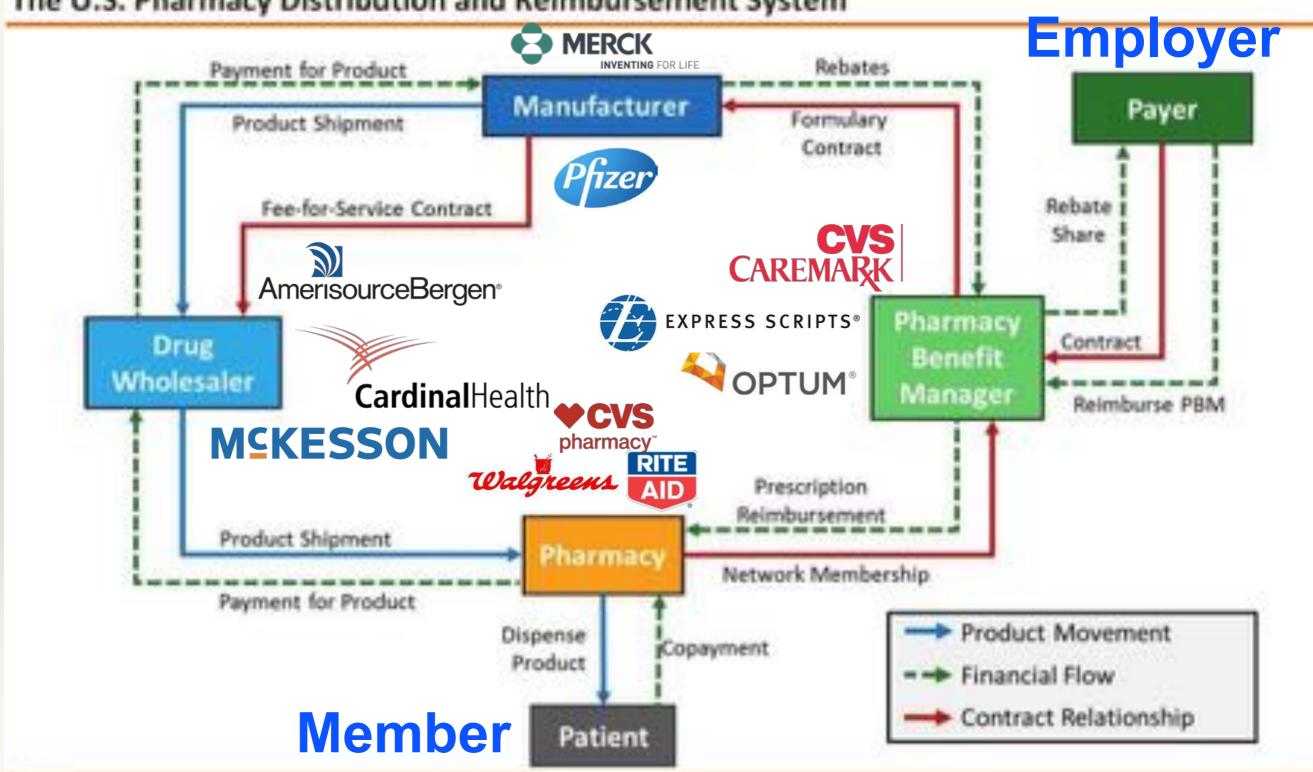

500

| Rank | Company               | Revenues<br>(\$M) |
|------|-----------------------|-------------------|
| 1    | Walmart               | \$482 Billion     |
| 2    | Exxon Mobil           | \$246 Billion     |
| 3    | Apple                 | \$234 Billion     |
| 4    | Berkshire             | \$211 Billion     |
| 5    | MCKESSON              | \$181 Billion     |
| 6    | UNITED HEALTHCARE GRP | \$157 Billion     |
| 7    | CVS HEALTH            | \$153 Billion     |
| 12   | AMERISOURCEBERGEN     | \$136 Billion     |
| 21   | CARDINAL HEALTH       | \$103 Billion     |
| 22   | EXPRESS SCRIPTS       | \$102 Billion     |





Anthem (33), Aetna (46), Humana (52), Pfizer (55), Merck (72), Cigna (79)

### 2016 Fortune 500

The U.S. Pharmacy Distribution and Reimbursement System



# 60 Minutes on October 15, 2017 - Ex-DEA agent: Opioid crisis fueled by drug industry and Congress

Whistleblower Joe Rannazzisi says drug distributors pumped opioids into U.S. communities -- knowing that people were dying -- and says industry lobbyists and Congress derailed the DEA's efforts to stop it











#### 2015 Forbes List of Richest U.S. Families





### THE SECRETIVE FAMILY MAKING BILLIONS FROM THE OPIOID Crisis

You're aware America is under siege, fighting an opioid crisis that has exploded into a public-health emergency. You've heard of OxyContin the pain medication to which countless patients have become addicted. But do you know that the company that makes Oxy and reaps the billions of dollars in profits it generates is owned by one family?



#### 2015 Forbes List