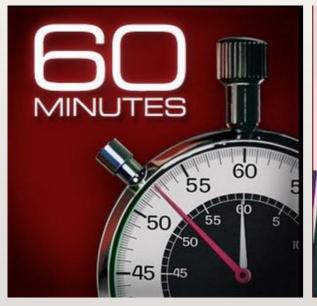

# 60 Minutes on October 15, 2017 - Ex-DEA agent: Opioid crisis fueled by drug industry and Congress

Whistleblower Joe Rannazzisi says drug distributors pumped opioids into U.S. communities -- knowing that people were dying -- and says industry lobbyists and Congress derailed the DEA's efforts to stop it