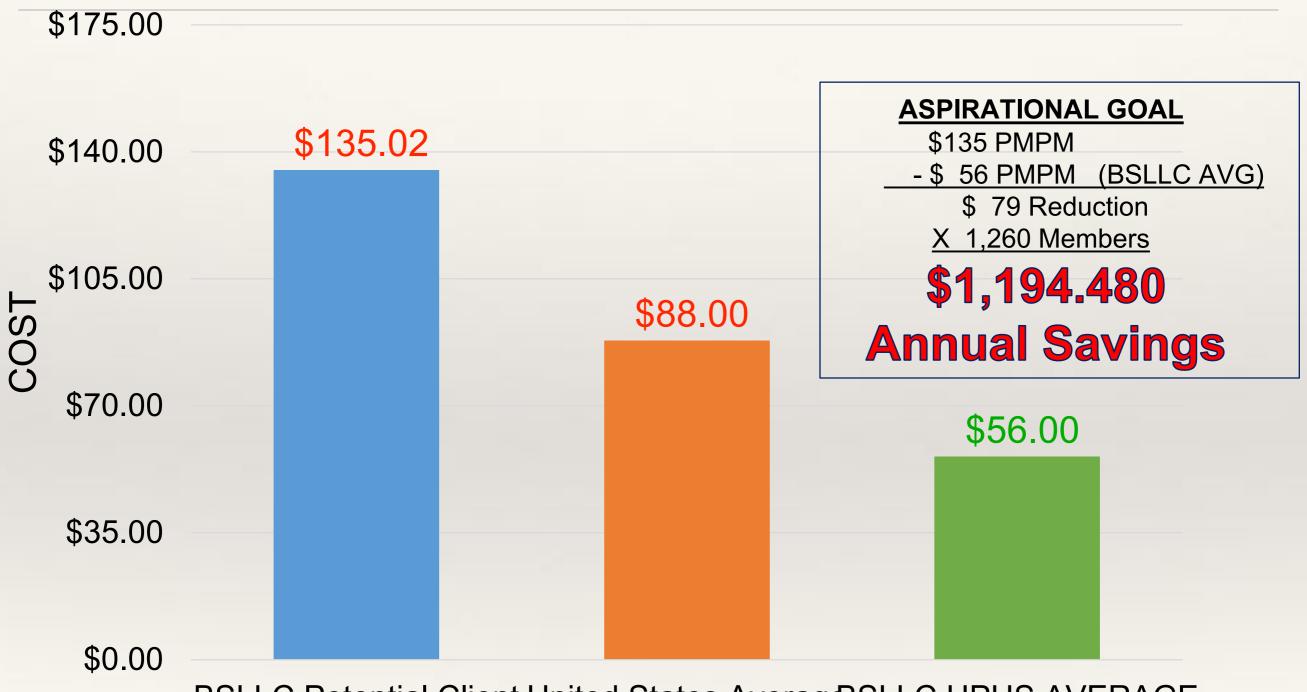

#### Per Employee Per Month (PEPM) Prescription Drug Expense

\$112.50 \$90.00 \$88.00 36% **UNDER** the **NATIONAL** \$67.50 **AVERAGE** \$56.00 \$45.00 \$22.50 \$0.00 \*United States Average **Your Organization MP HPHSP** Fair Cost

\*Source: Truven Medstat Industry Benchmarks Claims Data FY '16