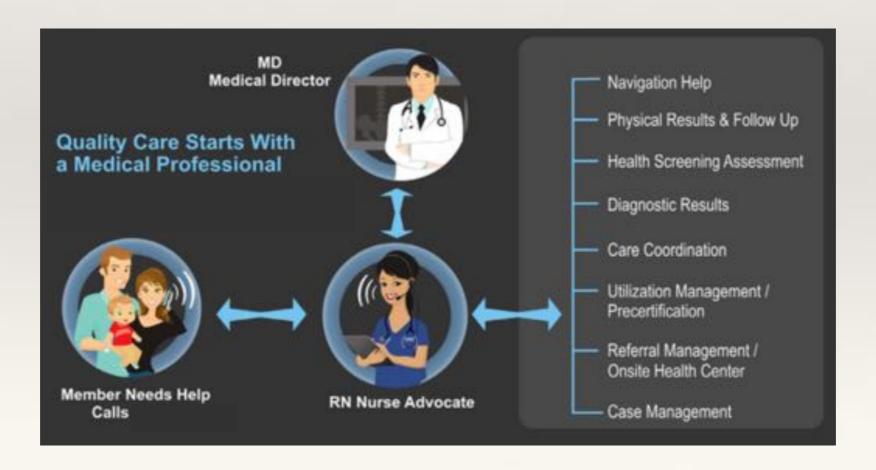

# Lack of Pricing Transparency The Best Solution

High Performance platforms utilize a patient advocacy team with Nurses to assist members in making the most of their plan benefits and finding the most qualified providers for their needs.