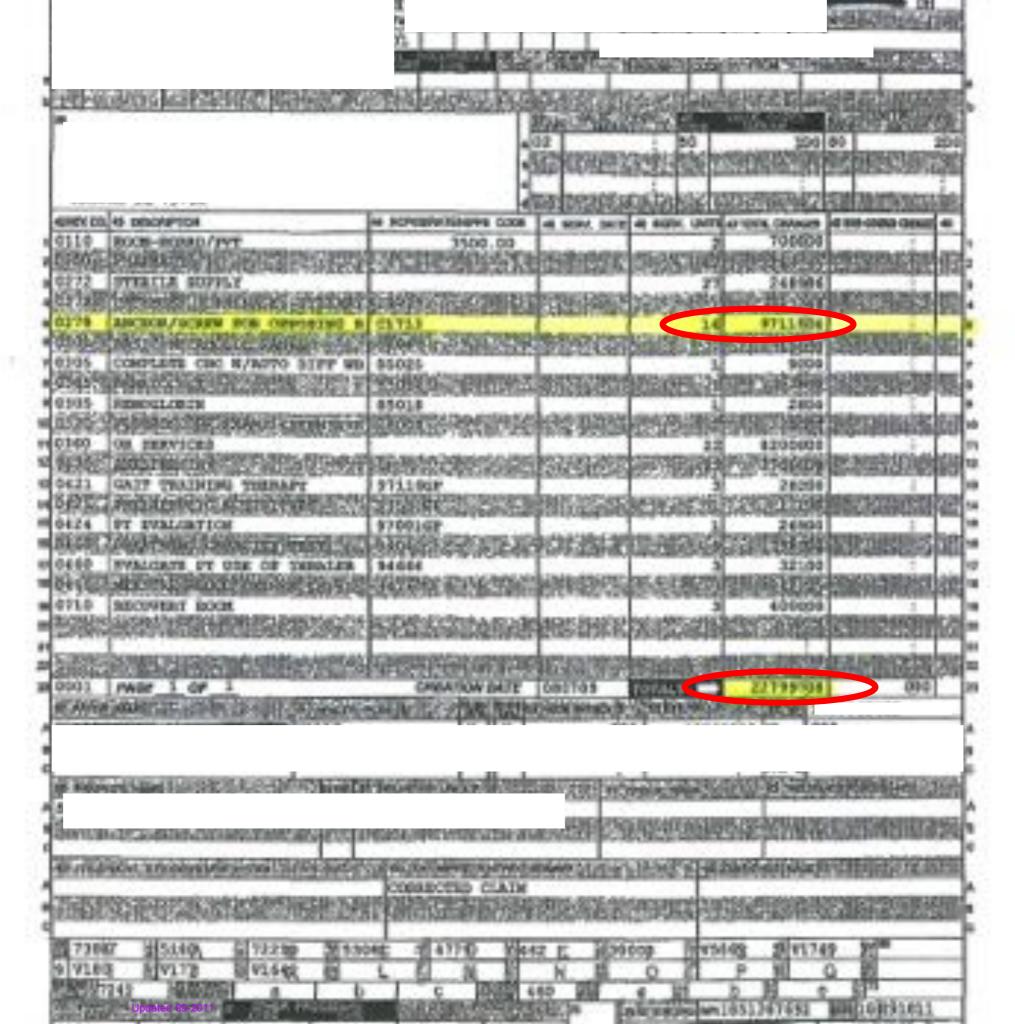

# Opportunity #3 Billing Errors

October 2015 - U.S. switched from ICD-9 codes to ICD-10 codes 17,000 codes to 140,000 codes

- Hospital bills are wrong 99% of the time resulting in overcharges
  - U.S. General Accounting Office estimated that overcharges on 99% of all hospital bills
  - Equifax performed a national study reviewing 40,000 hospital bills finding errors on over 97% of bills
  - Services never provided
  - Inaccurate quantity of services or materials

### Anatomy of Hospital Claims Process

#### **Hospital Documents Industry Process Issue**

**Universal Bill** 

- Summary charges
- 1-3 pgs.
- Generally utilized for immediate r

**Itemized Bill** 

- Complete description of charges
- Varies in length

**Medical Chart** 

- Complete Records
- Combination of physician/nurse notes, and test results
- Often 500+ pgs.
- Key Data