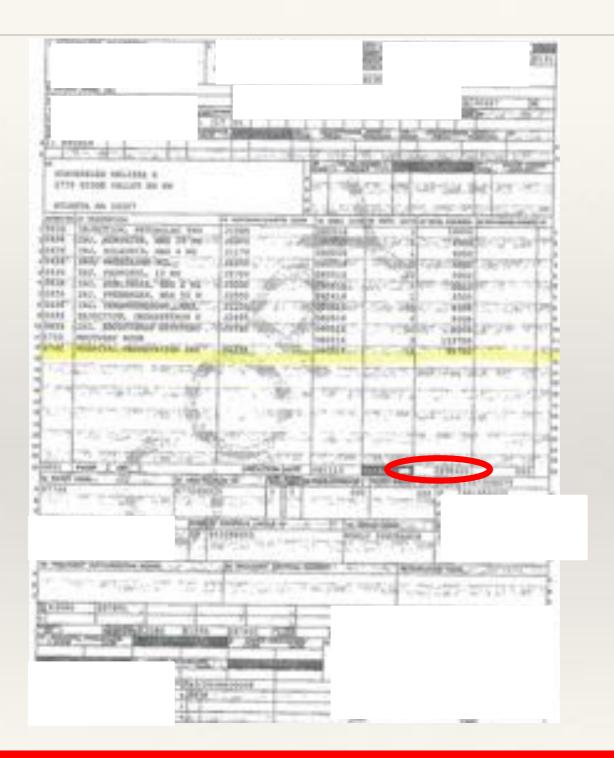

# Opportunity #3 Billing Errors

October 2015 - U.S. switched from ICD-9 codes to ICD-10 codes 17,000 codes to 140,000 codes

- Hospital bills are wrong 99% of the time resulting in overcharges
  - U.S. General Accounting Office estimated that overcharges on 99% of all hospital bills
  - Equifax performed a national study reviewing 40,000 hospital bills finding errors on over 97% of bills
  - Services never provided
  - Inaccurate quantity of services or materials

### Anatomy of Hospital Claims Process

#### **Hospital Documents Industry Process Issue**

**Universal Bill** 

- Summary charges
- 1-3 pgs.
- Generally utilized for immediate r

**Itemized Bill** 

- Complete description of charges
- Varies in length

**Medical Chart** 

- Complete Records
- Combination of physician/nurse notes, and test results
- Often 500+ pgs.
- Key Data