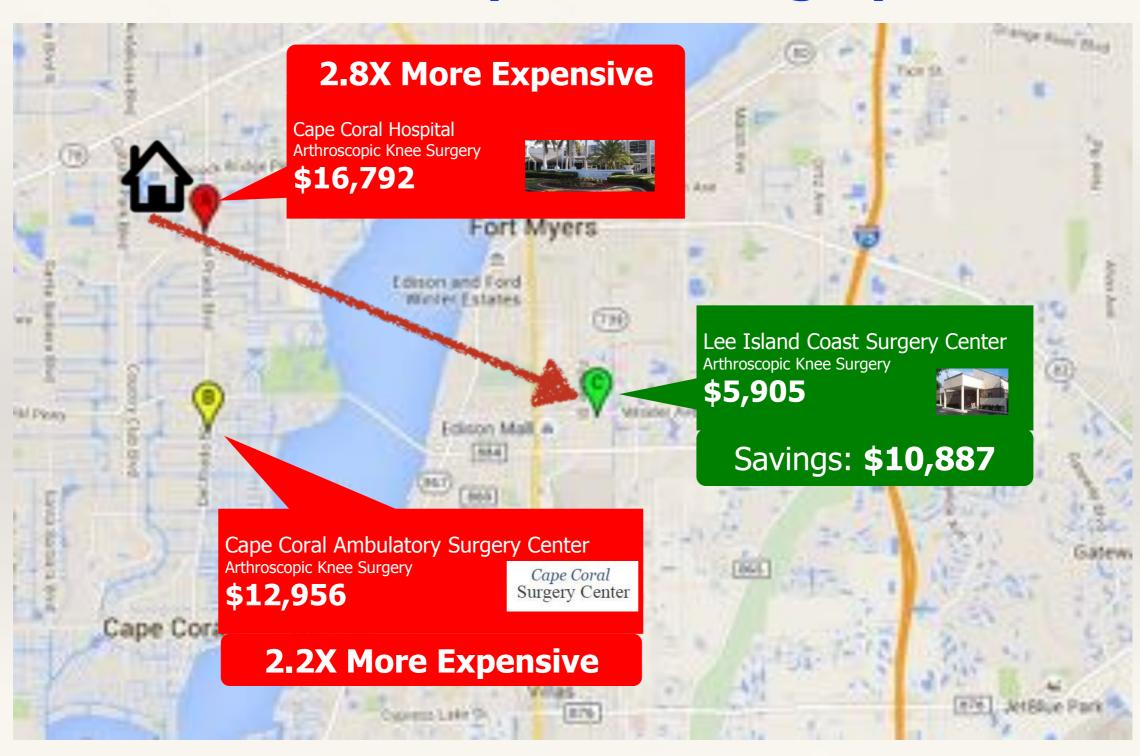

# Cape Coral, FL Pricing Transparency Examples In-Network Prices Can Vary by 800%+ Arthroscopic Knee Surgery