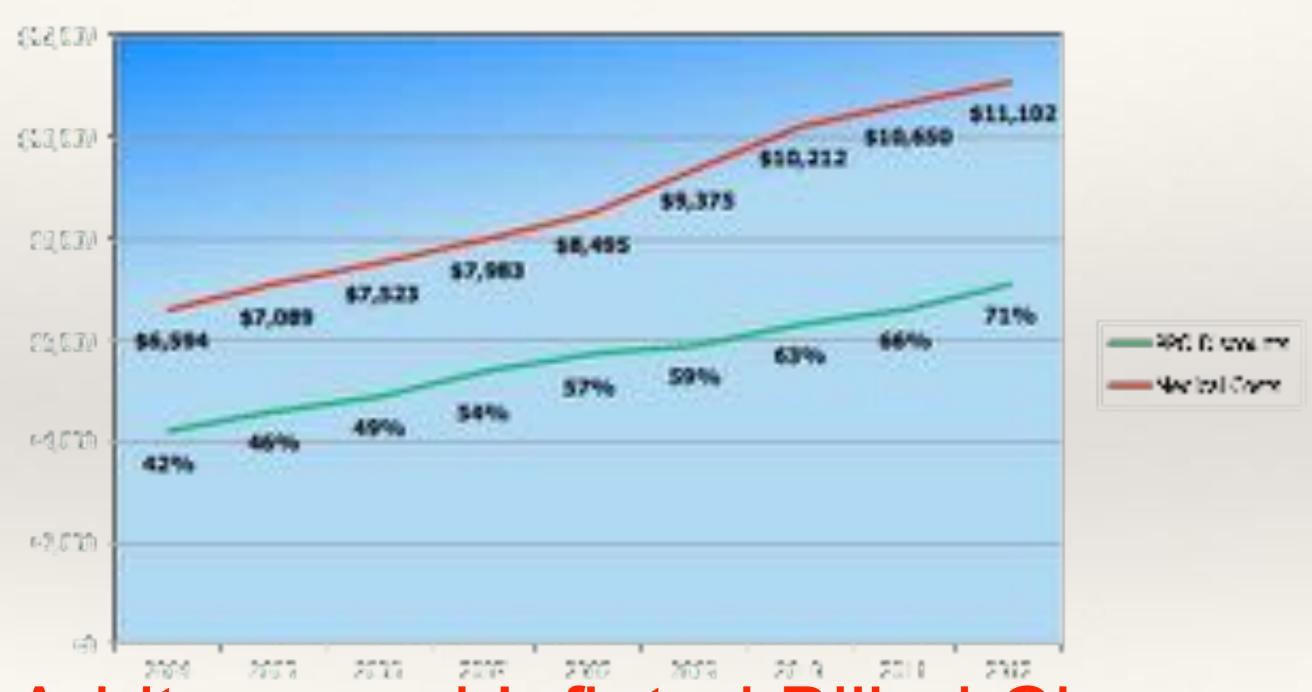

# The Middle Class 20 Year Depression The Extractive Era's Economics Destroy Families & Hope

Source: Wall Street Journal, August 25, 2016, Burden of Health-Care Costs Moves to the Middle Class

# The Middle Class 20 Year Depression The Extractive Era's Economics Destroy Families & Hope